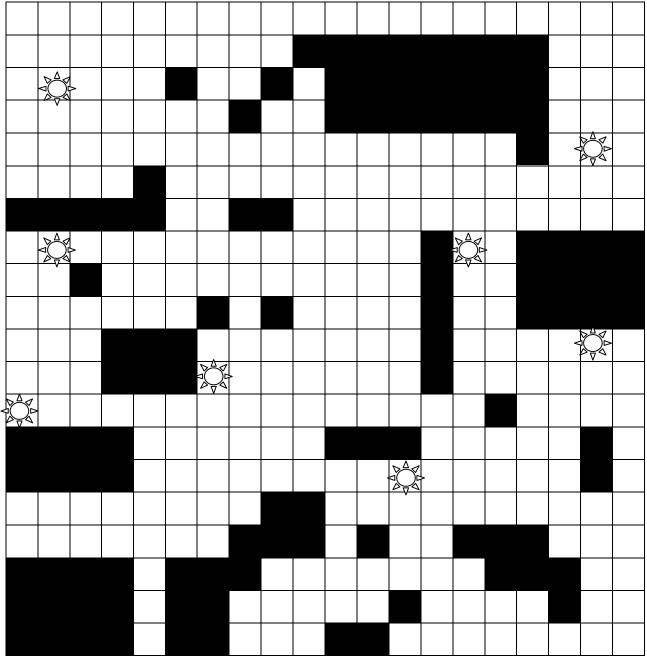

## Directions

- 1. The hiking team will choose a starting point by rolling the die. The number that appears is their starting position. The hiking team should mark this position with a colored pencil or a game piece and be sure not to reveal this location to the Mars Control team.
- 2. Teams should elect a spokesperson and decide what will actually be "transmitted" before a message is sent.
- 3. The hiking team will start by describing their location WITHOUT USING THE NUMBER.
- 4. The Mars Control team will need to respond with a question for clarification or instructions for moving the hiking team safely back to the base.
- 5. Play continues until the hiking team lands on a black square (30 second delay), or an energy boost (gets to use one 5 word sentence.)
- 6. Play is completed when the Mars Control team has safely returned the hiking team to the Mars Base.
- 7. Set the timer at 10 minutes, record the starting time on the worksheet, begin. IMPORTANT: Transmissions can be in the form a question, or statements but must never be more than three words.

## CHOOSE YOUR WORDS WISELY (HIKING TEAM)

Mars Base

Hazardous Terrain= 30 second communication delay

## CHOOSE YOUR WORDS WISELY (MARS CONTROL)

Mars Base

Energy Boost= One 5 word sentence

Hazardous Terrain= 30 second communication delay