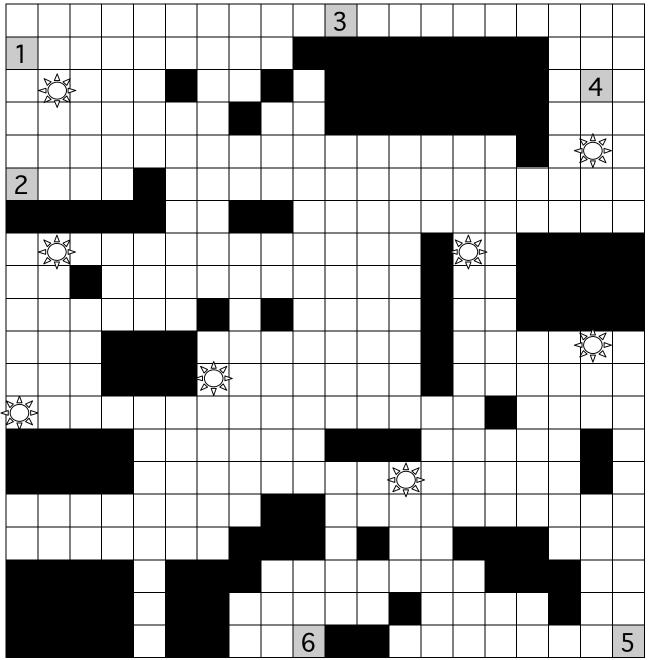

## Directions

- 1. The hiking team will choose a starting point by rolling the die. The number that appears is their starting position. The hiking team should mark this position with a colored pencil or a game piece and be sure not to reveal this location to the Mars Control team.
- 2. Teams should elect a spokesperson and decide what will actually be "transmitted" before a message is sent.
- 3. The hiking team will start by describing their location WITHOUT USING THE NUMBER.
- 4. The Mars Control team will need to respond with a question for clarification or instructions for moving the hiking team safely back to the base.
- 5. Play continues until the hiking team lands on a black square (30 second delay), or an energy boost (gets to use one 5 word sentence.)
- 6. Play is completed when the Mars Control team has safely returned the hiking team to the Mars Base.
- 7. Set the timer at 10 minutes, record the starting time on the worksheet, begin. IMPORTANT: Transmissions can be in the form a question, or statements but must never be more than three words.

## CHOOSE YOUR WORDS WISELY (HIKING TEAM)

Mars Base

Hazardous Terrain= 30 second communication delay

## CHOOSE YOUR WORDS WISELY (MARS CONTROL)

Mars Base

Energy Boost= One 5 word sentence

Hazardous Terrain= 30 second communication delay